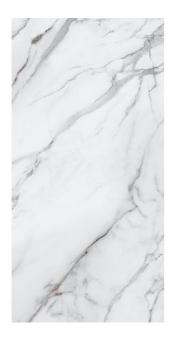

## **VERSILIA MARBLE VERSILIA MARBLE WHITE**

| PRODUCT CODE  | AGB46VSMBWHEZHSC3P         |
|---------------|----------------------------|
| SIZE          | 120X240CM                  |
| SERIES        | VERSILIA MARBLE            |
| COLOR         | WHITE                      |
| TECHNOLOGY    | PORCELAIN TILES, MEGA SLAB |
| STRUCTURE     | SMOOTH                     |
| SURFACE LOOK  | HIGH GLOSSY                |
| EDGE          | RECTIFIED                  |
| THICKNESS     | 9 MM                       |
| UNITY MEASURE | M <sup>2</sup>             |
|               |                            |