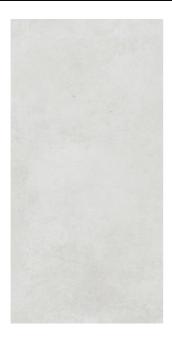

## REVIVE CONCRETE XL REVIVE CONCRETE XL ACTIVE WHITE

| PRODUCT CODE  | AGB46REVCACWZMLC3R         |
|---------------|----------------------------|
| SIZE          | 120X240CM                  |
| SERIES        | REVIVE CONCRETE XL         |
| COLOR         | ACTIVE WHITE (WHITE)       |
| TECHNOLOGY    | PORCELAIN TILES, MEGA SLAB |
| STRUCTURE     | SMOOTH                     |
| SURFACE LOOK  | MATT                       |
| EDGE          | RECTIFIED                  |
| THICKNESS     | 9 MM                       |
| UNITY MEASURE | M²                         |