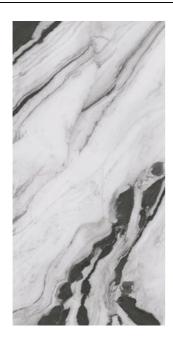

## PANDA MARBLE PANDA MARBLE WHITE

| PRODUCT CODE  | AGB46PDMBWHEZHSC3P         |
|---------------|----------------------------|
| SIZE          | 120X240CM                  |
| SERIES        | PANDA MARBLE               |
| COLOR         | WHITE                      |
| TECHNOLOGY    | PORCELAIN TILES, MEGA SLAB |
| STRUCTURE     | SMOOTH                     |
| SURFACE LOOK  | HIGH GLOSSY                |
| EDGE          | RECTIFIED                  |
| THICKNESS     | 9 MM                       |
| UNITY MEASURE | M²                         |