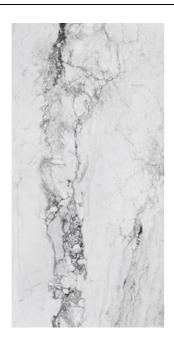

## MEDICEA MARBLE WHITE

| PRODUCT CODE  | AGB46MDMBWHEZHSC3P         |
|---------------|----------------------------|
| SIZE          | 120X240CM                  |
| SERIES        | MEDICEA MARBLE             |
| COLOR         | WHITE                      |
| TECHNOLOGY    | PORCELAIN TILES, MEGA SLAB |
| STRUCTURE     | SMOOTH                     |
| SURFACE LOOK  | HIGH GLOSSY                |
| EDGE          | RECTIFIED                  |
| THICKNESS     | 9 MM                       |
| UNITY MEASURE | M²                         |