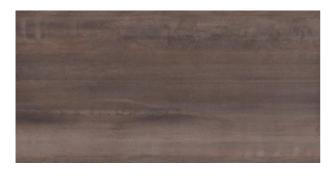

## **ICON METAL ICON METAL BROWN**

| PRODUCT CODE  | AGB46ICMTBRNZMSC3L         |
|---------------|----------------------------|
| SIZE          | 120X240CM                  |
| SERIES        | ICON METAL                 |
| COLOR         | BROWN                      |
| TECHNOLOGY    | PORCELAIN TILES, MEGA SLAB |
| STRUCTURE     | SMOOTH                     |
| SURFACE LOOK  | матт                       |
| EDGE          | RECTIFIED                  |
| THICKNESS     | 9 MM                       |
| UNITY MEASURE | M <sup>2</sup>             |
|               |                            |