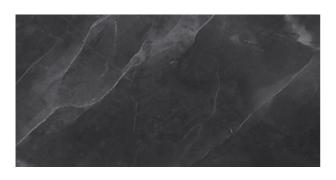

## AMANI MARBLE AMANI MARBLE DARK GREY

| PRODUCT CODE  | AGB46AMMBDKGZHSC3P         |
|---------------|----------------------------|
| SIZE          | 120X240CM                  |
| SERIES        | AMANI MARBLE               |
| COLOR         | DARK GREY (GREY)           |
| TECHNOLOGY    | PORCELAIN TILES, MEGA SLAB |
| STRUCTURE     | SMOOTH                     |
| SURFACE LOOK  | HIGH GLOSSY                |
| EDGE          | RECTIFIED                  |
| THICKNESS     | 9 MM                       |
| UNITY MEASURE | M <sup>2</sup>             |
|               |                            |