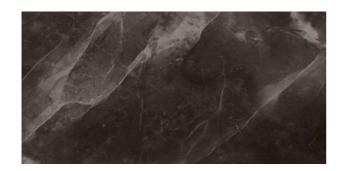

## AMANI MARBLE AMANI MARBLE BROWN

| PRODUCT CODE  | AGB46AMMBBRNZHSC3P         |
|---------------|----------------------------|
| SIZE          | 120X240CM                  |
| SERIES        | AMANI MARBLE               |
| COLOR         | BROWN                      |
| TECHNOLOGY    | PORCELAIN TILES, MEGA SLAB |
| STRUCTURE     | SMOOTH                     |
| SURFACE LOOK  | HIGH GLOSSY                |
| EDGE          | RECTIFIED                  |
| THICKNESS     | 9 MM                       |
| UNITY MEASURE | $M^2$                      |