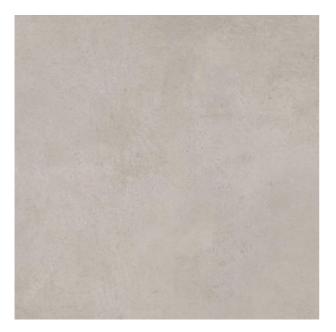

## **REVIVE CONCRETE XL REVIVE CONCRETE XL ACTIVE WHITE**

| PRODUCT CODE  | AGB22REVCACWZMLC3R         |
|---------------|----------------------------|
| SIZE          | 120X120CM                  |
| SERIES        | REVIVE CONCRETE XL         |
| COLOR         | ACTIVE WHITE (WHITE)       |
| TECHNOLOGY    | PORCELAIN TILES, MEGA SLAB |
| STRUCTURE     | SMOOTH                     |
| SURFACE LOOK  | MATT                       |
| EDGE          | RECTIFIED                  |
| THICKNESS     | 9 MM                       |
| UNITY MEASURE | M <sup>2</sup>             |
|               |                            |