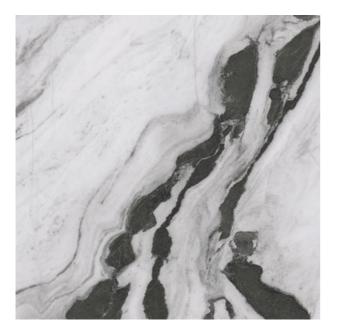

## PANDA MARBLE **PANDA MARBLE WHITE**

| PRODUCT CODE  | AGB22PDMBWHEZHSC3P         |
|---------------|----------------------------|
| SIZE          | 120X120CM                  |
| SERIES        | PANDA MARBLE               |
| COLOR         | WHITE                      |
| TECHNOLOGY    | PORCELAIN TILES, MEGA SLAB |
| STRUCTURE     | SMOOTH                     |
| SURFACE LOOK  | HIGH GLOSSY                |
| EDGE          | RECTIFIED                  |
| THICKNESS     | 9 MM                       |
| UNITY MEASURE | M <sup>2</sup>             |
|               |                            |