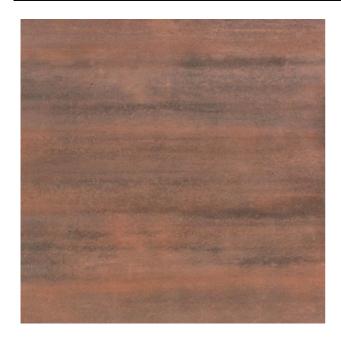

## ICON METAL REDOX BROWN

| PRODUCT CODE  | AGB22ICMTRXBZMSC3R         |
|---------------|----------------------------|
| SIZE          | 120X120CM                  |
| SERIES        | ICON METAL                 |
| COLOR         | REDOX BROWN (BROWN)        |
| TECHNOLOGY    | PORCELAIN TILES, MEGA SLAB |
| STRUCTURE     | LIGHT STRUCTURE            |
| SURFACE LOOK  | MATT                       |
| EDGE          | RECTIFIED                  |
| THICKNESS     | 9 MM                       |
| UNITY MEASURE | $M^2$                      |
|               |                            |