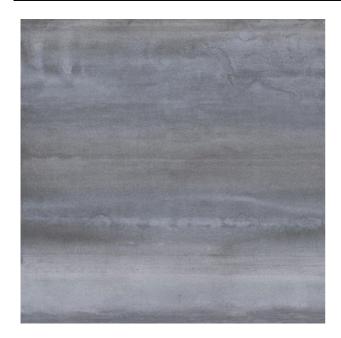

## ICON METAL LIGHT GREY

| PRODUCT CODE  | AGB22ICMTLIGZMSC3L         |
|---------------|----------------------------|
| SIZE          | 120X120CM                  |
| SERIES        | ICON METAL                 |
| COLOR         | LIGHT GREY (GREY)          |
| TECHNOLOGY    | PORCELAIN TILES, MEGA SLAB |
| STRUCTURE     | SMOOTH                     |
| SURFACE LOOK  | MATT                       |
| EDGE          | RECTIFIED                  |
| THICKNESS     | 9 MM                       |
| UNITY MEASURE | M²                         |