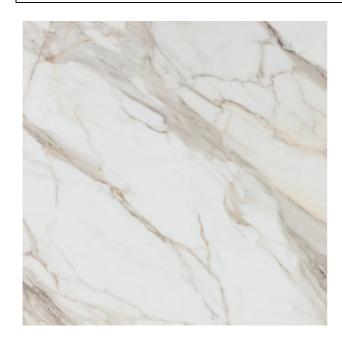

## CALACATTA GOLD CALACATTA GOLD WHITE

| PRODUCT CODE  | AGB22CTAGWHEZHSC3P         |
|---------------|----------------------------|
| SIZE          | 120X120CM                  |
| SERIES        | CALACATTA GOLD             |
| COLOR         | WHITE                      |
| TECHNOLOGY    | PORCELAIN TILES, MEGA SLAB |
| STRUCTURE     | SMOOTH                     |
| SURFACE LOOK  | HIGH GLOSSY                |
| EDGE          | RECTIFIED                  |
| THICKNESS     | 9 MM                       |
| UNITY MEASURE | M²                         |