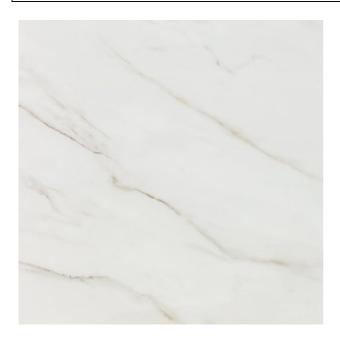

## **CALACATTA AFRICA CALACATTA AFRICA WHITE**

| PRODUCT CODE  | AGB22CCAFWHEZHSC3P         |
|---------------|----------------------------|
| SIZE          | 120X120CM                  |
| SERIES        | CALACATTA AFRICA           |
| COLOR         | WHITE                      |
| TECHNOLOGY    | PORCELAIN TILES, MEGA SLAB |
| STRUCTURE     | SMOOTH                     |
| SURFACE LOOK  | HIGH GLOSSY                |
| EDGE          | RECTIFIED                  |
| THICKNESS     | 9 MM                       |
| UNITY MEASURE | M <sup>2</sup>             |
|               |                            |