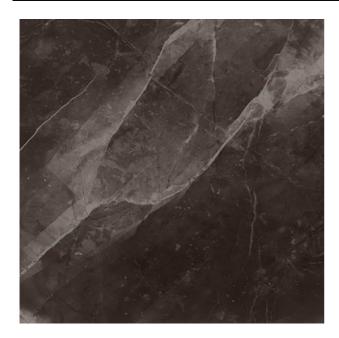

## AMANI MARBLE AMANI MARBLE BROWN

| PRODUCT CODE  | AGB22AMMBBRNZHSC3P         |
|---------------|----------------------------|
| SIZE          | 120X120CM                  |
| SERIES        | AMANI MARBLE               |
| COLOR         | BROWN                      |
| TECHNOLOGY    | PORCELAIN TILES, MEGA SLAB |
| STRUCTURE     | SMOOTH                     |
| SURFACE LOOK  | HIGH GLOSSY                |
| EDGE          | RECTIFIED                  |
| THICKNESS     | 9 MM                       |
| UNITY MEASURE | M²                         |