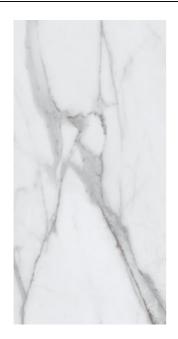

## **VERSILIA MARBLE VERSILIA MARBLE WHITE**

| PRODUCT CODE  | AGB12VSMBWHEZHSS5P         |
|---------------|----------------------------|
| SIZE          | 60X120CM                   |
| SERIES        | VERSILIA MARBLE            |
| COLOR         | WHITE                      |
| TECHNOLOGY    | PORCELAIN TILES, MEGA SLAB |
| STRUCTURE     | SMOOTH                     |
| SURFACE LOOK  | HIGH GLOSSY                |
| EDGE          | RECTIFIED                  |
| THICKNESS     | 9 MM                       |
| UNITY MEASURE | M <sup>2</sup>             |
|               |                            |