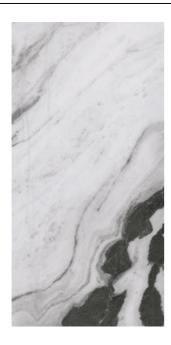

## PANDA MARBLE PANDA MARBLE WHITE

| PRODUCT CODE  | AGB12PDMBWHEZHSS5P         |
|---------------|----------------------------|
| SIZE          | 60X120CM                   |
| SERIES        | PANDA MARBLE               |
| COLOR         | WHITE                      |
| TECHNOLOGY    | PORCELAIN TILES, MEGA SLAB |
| STRUCTURE     | SMOOTH                     |
| SURFACE LOOK  | HIGH GLOSSY                |
| EDGE          | RECTIFIED                  |
| THICKNESS     | 9 MM                       |
| UNITY MEASURE | M²                         |