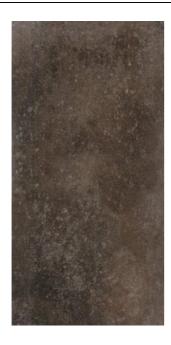

| PRODUCT CODE  | AGB12MRMACOPZMLS5R       |
|---------------|--------------------------|
| SIZE          | 60X120CM                 |
| SERIES        | MAREMMA                  |
| COLOR         | COPPER (GREY)            |
| TECHNOLOGY    | PORCELAIN TILES, DIGITAL |
| STRUCTURE     | LIGHT STRUCTURE          |
| SURFACE LOOK  | MATT                     |
| EDGE          | RECTIFIED                |
| THICKNESS     | 9 MM                     |
| UNITY MEASURE | M²                       |