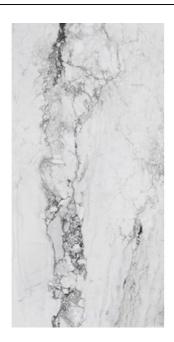

## MEDICEA MARBLE WHITE

| PRODUCT CODE  | AGB12MDMBWHEZHSS5P         |
|---------------|----------------------------|
| SIZE          | 60X120CM                   |
| SERIES        | MEDICEA MARBLE             |
| COLOR         | WHITE                      |
| TECHNOLOGY    | PORCELAIN TILES, MEGA SLAB |
| STRUCTURE     | SMOOTH                     |
| SURFACE LOOK  | HIGH GLOSSY                |
| EDGE          | RECTIFIED                  |
| THICKNESS     | 9 MM                       |
| UNITY MEASURE | $M^2$                      |
|               |                            |