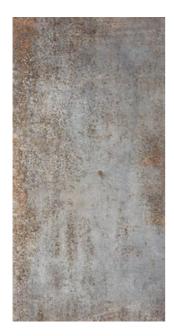

## **EVOQUE METAL EVOQUE METAL GREY**

| PRODUCT CODE  | AGB12EVQMGRYZMSS5R       |
|---------------|--------------------------|
| SIZE          | 60X120CM                 |
| SERIES        | EVOQUE METAL             |
| COLOR         | GREY                     |
| TECHNOLOGY    | PORCELAIN TILES, DIGITAL |
| STRUCTURE     | SMOOTH                   |
| SURFACE LOOK  | MATT                     |
| EDGE          | RECTIFIED                |
| THICKNESS     | 9 MM                     |
| UNITY MEASURE | M <sup>2</sup>           |
|               |                          |