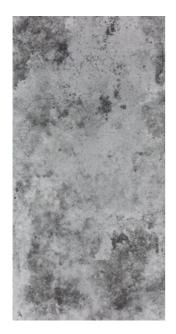

## **DETROIT METAL DETROIT METAL LIGHT GREY**

| PRODUCT CODE  | AGB12DRMTLIGZMSS5L       |
|---------------|--------------------------|
| SIZE          | 60X120CM                 |
| SERIES        | DETROIT METAL            |
| COLOR         | LIGHT GREY (GREY)        |
| TECHNOLOGY    | PORCELAIN TILES, DIGITAL |
| STRUCTURE     | SMOOTH                   |
| SURFACE LOOK  | MATT                     |
| EDGE          | RECTIFIED                |
| THICKNESS     | 9 MM                     |
| UNITY MEASURE | M <sup>2</sup>           |
|               |                          |