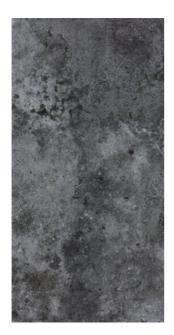

## **DETROIT METAL DETROIT METAL GREY**

| PRODUCT CODE  | AGB12DRMTGRYZMSS5L       |
|---------------|--------------------------|
| SIZE          | 60X120CM                 |
| SERIES        | DETROIT METAL            |
| COLOR         | GREY                     |
| TECHNOLOGY    | PORCELAIN TILES, DIGITAL |
| STRUCTURE     | SMOOTH                   |
| SURFACE LOOK  | MATT                     |
| EDGE          | RECTIFIED                |
| THICKNESS     | 9 MM                     |
| UNITY MEASURE | M <sup>2</sup>           |
|               |                          |