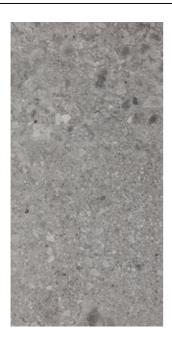

## **CEPPO DI GRE' STONE**CEPPO DI GRE' STONE MID GREY

| PRODUCT CODE  | AGB12CPDGMDGZMLS5R       |
|---------------|--------------------------|
| SIZE          | 60X120CM                 |
| SERIES        | CEPPO DI GRE' STONE      |
| COLOR         | MID GREY (GREY)          |
| TECHNOLOGY    | PORCELAIN TILES, DIGITAL |
| STRUCTURE     | LIGHT STRUCTURE          |
| SURFACE LOOK  | MATT                     |
| EDGE          | RECTIFIED                |
| THICKNESS     | 9 MM                     |
| UNITY MEASURE | M²                       |