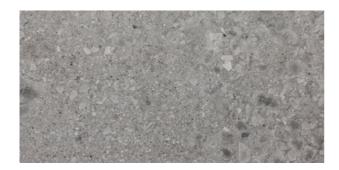

## **CEPPO DI GRE' STONE**CEPPO DI GRE' STONE MID GREY

| PRODUCT CODE  | AGB12CPDGMDGZHSS5P       |
|---------------|--------------------------|
| SIZE          | 60X120CM                 |
| SERIES        | CEPPO DI GRE' STONE      |
| COLOR         | MID GREY (GREY)          |
| TECHNOLOGY    | PORCELAIN TILES, DIGITAL |
| STRUCTURE     | SMOOTH                   |
| SURFACE LOOK  | HIGH GLOSSY              |
| EDGE          | RECTIFIED                |
| THICKNESS     | 9 MM                     |
| UNITY MEASURE | M²                       |