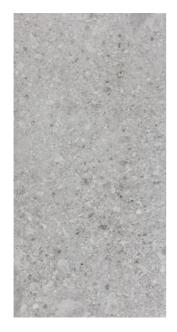

## **CEPPO DI GRE' STONE CEPPO DI GRE' STONE LIGHT GREY**

| PRODUCT CODE                      | AGB12CPDGLIGZMLS5R        |
|-----------------------------------|---------------------------|
| SIZE                              | 60X120CM                  |
| SERIES                            | CEPPO DI GRE' STONE       |
| COLOR                             | LIGHT GREY (GREY)         |
| TECHNOLOGY                        | PORCELAIN TILES, DIGITAL  |
| STRUCTURE                         | LIGHT STRUCTURE           |
| SURFACE LOOK                      | MATT                      |
| EDGE                              | RECTIFIED                 |
| THICKNESS                         | 9 MM                      |
| UNITY MEASURE                     | M <sup>2</sup>            |
| SURFACE LOOK<br>EDGE<br>THICKNESS | MATT<br>RECTIFIED<br>9 MM |