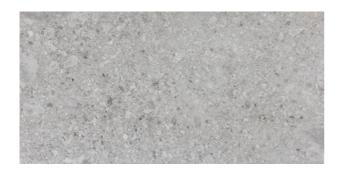

## CEPPO DI GRE' STONE CEPPO DI GRE' STONE LIGHT GREY

| PRODUCT CODE  | AGB12CPDGLIGZHSS5P       |
|---------------|--------------------------|
| SIZE          | 60X120CM                 |
| SERIES        | CEPPO DI GRE' STONE      |
| COLOR         | LIGHT GREY (GREY)        |
| TECHNOLOGY    | PORCELAIN TILES, DIGITAL |
| STRUCTURE     | SMOOTH                   |
| SURFACE LOOK  | HIGH GLOSSY              |
| EDGE          | RECTIFIED                |
| THICKNESS     | 9 MM                     |
| UNITY MEASURE | M²                       |