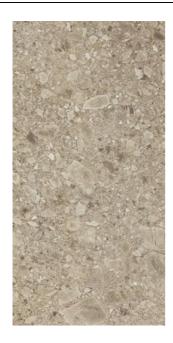

## CEPPO DI GRE' STONE CEPPO DI GRE' STONE BEIGE

| PRODUCT CODE  | AGB12CPDGBEEZMLS5R       |
|---------------|--------------------------|
| SIZE          | 60X120CM                 |
| SERIES        | CEPPO DI GRE' STONE      |
| COLOR         | BEIGE                    |
| TECHNOLOGY    | PORCELAIN TILES, DIGITAL |
| STRUCTURE     | LIGHT STRUCTURE          |
| SURFACE LOOK  | MATT                     |
| EDGE          | RECTIFIED                |
| THICKNESS     | 9 MM                     |
| UNITY MEASURE | M²                       |