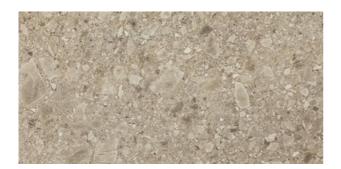

## CEPPO DI GRE' STONE CEPPO DI GRE' STONE BEIGE

| PRODUCT CODE  | AGB12CPDGBEEZHSS5P       |
|---------------|--------------------------|
| SIZE          | 60X120CM                 |
| SERIES        | CEPPO DI GRE' STONE      |
| COLOR         | BEIGE                    |
| TECHNOLOGY    | PORCELAIN TILES, DIGITAL |
| STRUCTURE     | SMOOTH                   |
| SURFACE LOOK  | HIGH GLOSSY              |
| EDGE          | RECTIFIED                |
| THICKNESS     | 9 MM                     |
| UNITY MEASURE | M²                       |