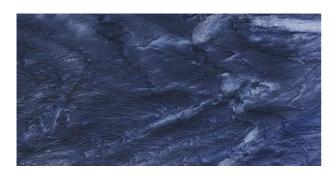

## **BAHIA** BAHIA WAVE BLUE

| PRODUCT CODE  | AGB12BHWEBLEZHSS5P         |
|---------------|----------------------------|
| SIZE          | 60X120CM                   |
| SERIES        | ВАНІА                      |
| COLOR         | WAVE BLUE (BLUE)           |
| TECHNOLOGY    | PORCELAIN TILES, MEGA SLAB |
| STRUCTURE     | SMOOTH                     |
| SURFACE LOOK  | HIGH GLOSSY                |
| EDGE          | RECTIFIED                  |
| THICKNESS     | 9 MM                       |
| UNITY MEASURE | M <sup>2</sup>             |
|               |                            |