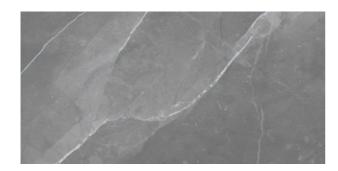

## AMANI MARBLE AMANI MARBLE LIGHT GREY

| PRODUCT CODE  | AGB12AMMBLIGZHSS5P         |
|---------------|----------------------------|
| SIZE          | 60X120CM                   |
| SERIES        | AMANI MARBLE               |
| COLOR         | LIGHT GREY (GREY)          |
| TECHNOLOGY    | PORCELAIN TILES, MEGA SLAB |
| STRUCTURE     | SMOOTH                     |
| SURFACE LOOK  | HIGH GLOSSY                |
| EDGE          | RECTIFIED                  |
| THICKNESS     | 9 MM                       |
| UNITY MEASURE | $M^2$                      |