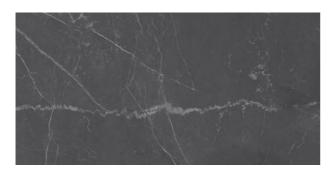

## AMANI MARBLE AMANI MARBLE DARK GREY

| PRODUCT CODE  | AGB12AMMBDKGZHSS5P         |
|---------------|----------------------------|
| SIZE          | 60X120CM                   |
| SERIES        | AMANI MARBLE               |
| COLOR         | DARK GREY (GREY)           |
| TECHNOLOGY    | PORCELAIN TILES, MEGA SLAB |
| STRUCTURE     | SMOOTH                     |
| SURFACE LOOK  | HIGH GLOSSY                |
| EDGE          | RECTIFIED                  |
| THICKNESS     | 9 MM                       |
| UNITY MEASURE | M <sup>2</sup>             |
|               |                            |