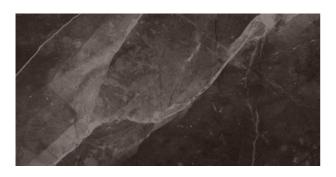

## AMANI MARBLE AMANI MARBLE BROWN

| PRODUCT CODE  | AGB12AMMBBRNZHSS5P         |
|---------------|----------------------------|
| SIZE          | 60X120CM                   |
| SERIES        | AMANI MARBLE               |
| COLOR         | BROWN                      |
| TECHNOLOGY    | PORCELAIN TILES, MEGA SLAB |
| STRUCTURE     | SMOOTH                     |
| SURFACE LOOK  | HIGH GLOSSY                |
| EDGE          | RECTIFIED                  |
| THICKNESS     | 9 MM                       |
| UNITY MEASURE | M <sup>2</sup>             |
|               |                            |