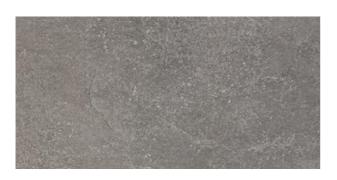

## FASHION STONE FASHION STONE LIGHT GREY

| PRODUCT CODE  | AGB09FNSELIGZMLNLR       |
|---------------|--------------------------|
| SIZE          | 30X60CM                  |
| SERIES        | FASHION STONE            |
| COLOR         | LIGHT GREY (GREY)        |
| TECHNOLOGY    | PORCELAIN TILES, DIGITAL |
| STRUCTURE     | LIGHT STRUCTURE          |
| SURFACE LOOK  | MATT                     |
| EDGE          | RECTIFIED                |
| THICKNESS     | 9 MM                     |
| UNITY MEASURE | M <sup>2</sup>           |
|               |                          |