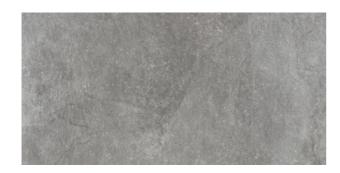

## **FASHION STONE**FASHION STONE LIGHT GREY

| PRODUCT CODE  | AGB09FNSELIGZMLNLL       |
|---------------|--------------------------|
| SIZE          | 30X60CM                  |
| SERIES        | FASHION STONE            |
| COLOR         | LIGHT GREY (GREY)        |
| TECHNOLOGY    | PORCELAIN TILES, DIGITAL |
| STRUCTURE     | LIGHT STRUCTURE          |
| SURFACE LOOK  | MATT                     |
| EDGE          | RECTIFIED                |
| THICKNESS     | 9 MM                     |
| UNITY MEASURE | PC                       |