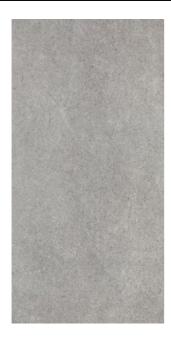

## CITY STONE CITY STONE GREY

| PRODUCT CODE  | AGB09CTSEGRYZMLNLR       |
|---------------|--------------------------|
| SIZE          | 30X60CM                  |
| SERIES        | CITY STONE               |
| COLOR         | GREY                     |
| TECHNOLOGY    | PORCELAIN TILES, DIGITAL |
| STRUCTURE     | LIGHT STRUCTURE          |
| SURFACE LOOK  | MATT                     |
| EDGE          | RECTIFIED                |
| THICKNESS     | 9 MM                     |
| UNITY MEASURE | M²                       |