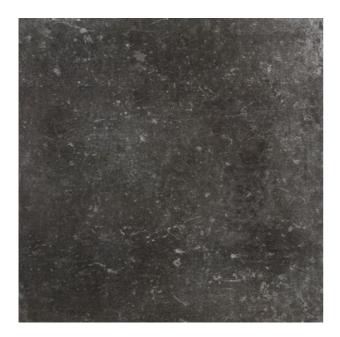

| PRODUCT CODE  | AGB06MRMASTEZMLNLR       |
|---------------|--------------------------|
| SIZE          | 60X60CM                  |
| SERIES        | MAREMMA                  |
| COLOR         | STEEL (GREY)             |
| TECHNOLOGY    | PORCELAIN TILES, DIGITAL |
| STRUCTURE     | LIGHT STRUCTURE          |
| SURFACE LOOK  | MATT                     |
| EDGE          | RECTIFIED                |
| THICKNESS     | 9 MM                     |
| UNITY MEASURE | M²                       |