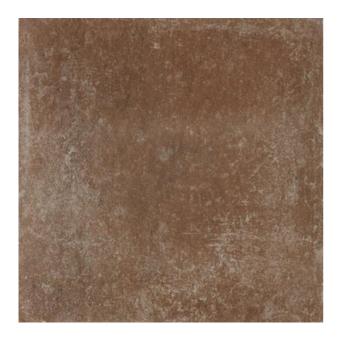

## MAREMMA MAREMMA ORANGE

| PRODUCT CODE  | AGB06MRMAOREZMLNLR       |
|---------------|--------------------------|
| SIZE          | 60X60CM                  |
| SERIES        | MAREMMA                  |
| COLOR         | ORANGE                   |
| TECHNOLOGY    | PORCELAIN TILES, DIGITAL |
| STRUCTURE     | LIGHT STRUCTURE          |
| SURFACE LOOK  | MATT                     |
| EDGE          | RECTIFIED                |
| THICKNESS     | 9 MM                     |
| UNITY MEASURE | M²                       |