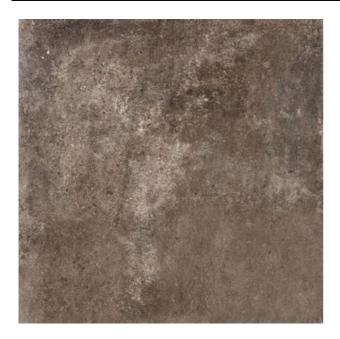

## MAREMMA MAREMMA COPPER

| PRODUCT CODE  | AGB06MRMACOPZMLNLR       |
|---------------|--------------------------|
| SIZE          | 60X60CM                  |
| SERIES        | MAREMMA                  |
| COLOR         | COPPER (GREY)            |
| TECHNOLOGY    | PORCELAIN TILES, DIGITAL |
| STRUCTURE     | LIGHT STRUCTURE          |
| SURFACE LOOK  | MATT                     |
| EDGE          | RECTIFIED                |
| THICKNESS     | 9 MM                     |
| UNITY MEASURE | M²                       |