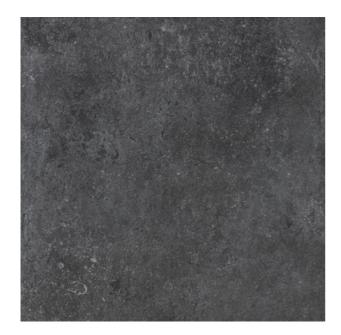

## **FASHION STONE**FASHION STONE GREY

| PRODUCT CODE  | AGB06FNSEGRYZMLNLR       |
|---------------|--------------------------|
| SIZE          | 60X60CM                  |
| SERIES        | FASHION STONE            |
| COLOR         | GREY                     |
| TECHNOLOGY    | PORCELAIN TILES, DIGITAL |
| STRUCTURE     | LIGHT STRUCTURE          |
| SURFACE LOOK  | MATT                     |
| EDGE          | RECTIFIED                |
| THICKNESS     | 9 MM                     |
| UNITY MEASURE | M²                       |
| •             |                          |