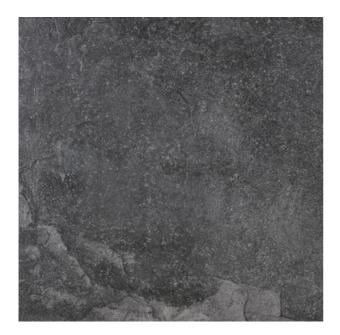

## **FASHION STONE**FASHION STONE GREY

| PRODUCT CODE  | AGB06FNSEGRYZMLNLL       |
|---------------|--------------------------|
| SIZE          | 60X60CM                  |
| SERIES        | FASHION STONE            |
| COLOR         | GREY                     |
| TECHNOLOGY    | PORCELAIN TILES, DIGITAL |
| STRUCTURE     | LIGHT STRUCTURE          |
| SURFACE LOOK  | MATT                     |
| EDGE          | RECTIFIED                |
| THICKNESS     | 9 MM                     |
| UNITY MEASURE | M²                       |