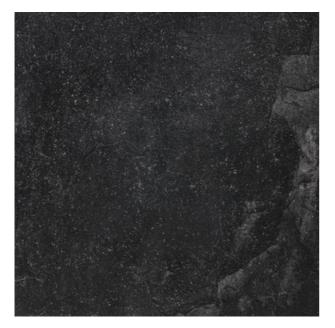

## **FASHION STONE FASHION STONE BLACK**

| PRODUCT CODE  | AGB06FNSEBLKZMLNLR       |
|---------------|--------------------------|
| SIZE          | 60X60CM                  |
| SERIES        | FASHION STONE            |
| COLOR         | BLACK                    |
| TECHNOLOGY    | PORCELAIN TILES, DIGITAL |
| STRUCTURE     | LIGHT STRUCTURE          |
| SURFACE LOOK  | MATT                     |
| EDGE          | RECTIFIED                |
| THICKNESS     | 9 MM                     |
| UNITY MEASURE | M <sup>2</sup>           |
|               |                          |