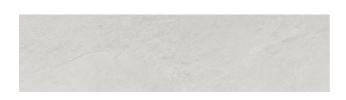

## SHINE STONE SHINE STONE WHITE

| PRODUCT CODE  | ACT-06ZSHS-WH0.2RC       |
|---------------|--------------------------|
| SIZE          | 15X60CM                  |
| SERIES        | SHINE STONE              |
| COLOR         | WHITE                    |
| TECHNOLOGY    | PORCELAIN TILES, DIGITAL |
| STRUCTURE     | LIGHT STRUCTURE          |
| SURFACE LOOK  | MATT                     |
| EDGE          | STRAIGHT                 |
| THICKNESS     | 10 MM                    |
| PEI           | 5                        |
| UNITY MEASURE | M²                       |