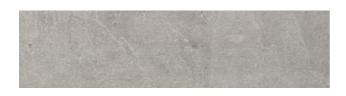

## SHINE STONE SHINE STONE GREY

| PRODUCT CODE                          | ACT-06ZSHS-GY0.2RC                    |
|---------------------------------------|---------------------------------------|
| SIZE                                  | 15X60CM                               |
| SERIES                                | SHINE STONE                           |
| COLOR                                 | GREY                                  |
| TECHNOLOGY                            | PORCELAIN TILES, DIGITAL              |
| STRUCTURE                             | LIGHT STRUCTURE                       |
| SURFACE LOOK                          | MATT                                  |
| EDGE                                  | STRAIGHT                              |
| THICKNESS                             | 10 MM                                 |
| PEI                                   | 4                                     |
| UNITY MEASURE                         | M²                                    |
| · · · · · · · · · · · · · · · · · · · | · · · · · · · · · · · · · · · · · · · |