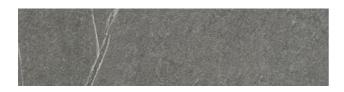

## SHINE STONE SHINE STONE DARK GREY

| PRODUCT CODE  | ACT-06ZSHS-DGY.2RC       |
|---------------|--------------------------|
| SIZE          | 15X60CM                  |
| SERIES        | SHINE STONE              |
| COLOR         | DARK GREY (GREY)         |
| TECHNOLOGY    | PORCELAIN TILES, DIGITAL |
| STRUCTURE     | LIGHT STRUCTURE          |
| SURFACE LOOK  | MATT                     |
| EDGE          | STRAIGHT                 |
| THICKNESS     | 10 MM                    |
| PEI           | 3                        |
| UNITY MEASURE | M²                       |
|               |                          |