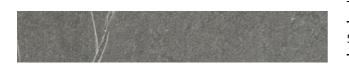

## SHINE STONE SHINE STONE DARK GREY

| PRODUCT CODE  | ACT-06ZSHS-DGY.2RB       |
|---------------|--------------------------|
| SIZE          | 10X60CM                  |
| SERIES        | SHINE STONE              |
| COLOR         | DARK GREY (GREY)         |
| TECHNOLOGY    | PORCELAIN TILES, DIGITAL |
| STRUCTURE     | LIGHT STRUCTURE          |
| SURFACE LOOK  | MATT                     |
| EDGE          | STRAIGHT                 |
| THICKNESS     | 10 MM                    |
| PEI           | 3                        |
| UNITY MEASURE | M²                       |
|               |                          |