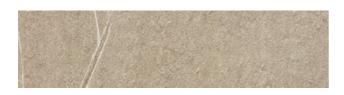

## SHINE STONE SHINE STONE DARK BEIGE

| PRODUCT CODE  | ACT-06ZSHS-DBE.2RC       |
|---------------|--------------------------|
| SIZE          | 15X60CM                  |
| SERIES        | SHINE STONE              |
| COLOR         | DARK BEIGE (BEIGE)       |
| TECHNOLOGY    | PORCELAIN TILES, DIGITAL |
| STRUCTURE     | LIGHT STRUCTURE          |
| SURFACE LOOK  | MATT                     |
| EDGE          | STRAIGHT                 |
| THICKNESS     | 10 MM                    |
| PEI           | 4                        |
| UNITY MEASURE | M²                       |
|               |                          |