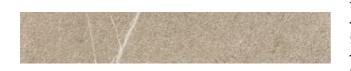

## SHINE STONE SHINE STONE DARK BEIGE

| PRODUCT CODE  | ACT-06ZSHS-DBE.2RB       |
|---------------|--------------------------|
| SIZE          | 10X60CM                  |
| SERIES        | SHINE STONE              |
| COLOR         | DARK BEIGE (BEIGE)       |
| TECHNOLOGY    | PORCELAIN TILES, DIGITAL |
| STRUCTURE     | LIGHT STRUCTURE          |
| SURFACE LOOK  | MATT                     |
| EDGE          | STRAIGHT                 |
| THICKNESS     | 10 MM                    |
| PEI           | 4                        |
| UNITY MEASURE | M²                       |
|               | •                        |