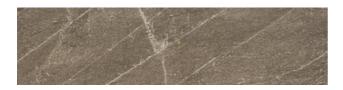

## SHINE STONE SHINE STONE BROWN

| PRODUCT CODE  | ACT-06ZSHS-BR0.2RC       |
|---------------|--------------------------|
| SIZE          | 15X60CM                  |
| SERIES        | SHINE STONE              |
| COLOR         | BROWN                    |
| TECHNOLOGY    | PORCELAIN TILES, DIGITAL |
| STRUCTURE     | LIGHT STRUCTURE          |
| SURFACE LOOK  | MATT                     |
| EDGE          | STRAIGHT                 |
| THICKNESS     | 10 MM                    |
| PEI           | 3                        |
| UNITY MEASURE | M²                       |
| ·             | <u> </u>                 |