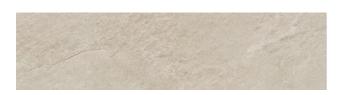

## SHINE STONE SHINE STONE BEIGE

| PRODUCT CODE  | ACT-06ZSHS-BE0.2RC       |
|---------------|--------------------------|
| SIZE          | 15X60CM                  |
| SERIES        | SHINE STONE              |
| COLOR         | BEIGE                    |
| TECHNOLOGY    | PORCELAIN TILES, DIGITAL |
| STRUCTURE     | LIGHT STRUCTURE          |
| SURFACE LOOK  | MATT                     |
| EDGE          | STRAIGHT                 |
| THICKNESS     | 10 MM                    |
| PEI           | 4                        |
| UNITY MEASURE | M²                       |
|               |                          |