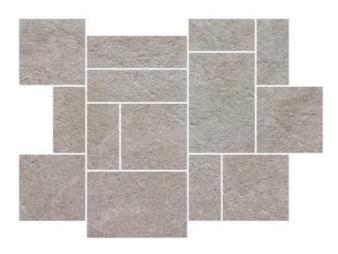

## **VALLEY STONE VALLEY STONE LIGHT GREY**

| PRODUCT CODE  | ACMZZVYSTLIG005646           |
|---------------|------------------------------|
| SIZE          | 30X40CM                      |
| SERIES        | VALLEY STONE                 |
| COLOR         | LIGHT GREY (GREY)            |
| TECHNOLOGY    | FULL BODY PORCELAIN, DIGITAL |
| STRUCTURE     | LIGHT STRUCTURE              |
| SURFACE LOOK  | MATT                         |
| EDGE          | RECTIFIED                    |
| THICKNESS     | 9 MM                         |
| UNITY MEASURE | PC                           |
|               |                              |