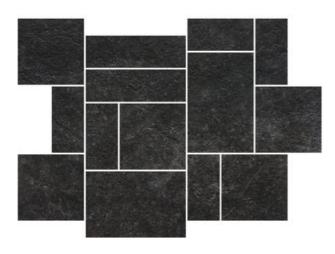

## **VALLEY STONE VALLEY STONE DARK GREY**

| PRODUCT CODE  | ACMZZVYSTDKG005645           |
|---------------|------------------------------|
| SIZE          | 30X40CM                      |
| SERIES        | VALLEY STONE                 |
| COLOR         | DARK GREY (GREY)             |
| TECHNOLOGY    | FULL BODY PORCELAIN, DIGITAL |
| STRUCTURE     | LIGHT STRUCTURE              |
| SURFACE LOOK  | MATT                         |
| EDGE          | RECTIFIED                    |
| THICKNESS     | 9 MM                         |
| UNITY MEASURE | PC                           |
|               |                              |